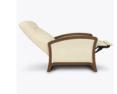

# Recliner

The Salerno Recliner combines sleek, modern curves with exquisite form and function. Push on arms to engage reclining mechanism. The stylish contoured back hugs and supports the lumbar region. The footrest and back work in sync together, so it is not possible to independently control just the footrest.

#### Push on the Arm Mechanism

The recline mechanism is activated by a simple push back on the arms.

### Extended Length

Fully reclines to a depth of 66 inches.