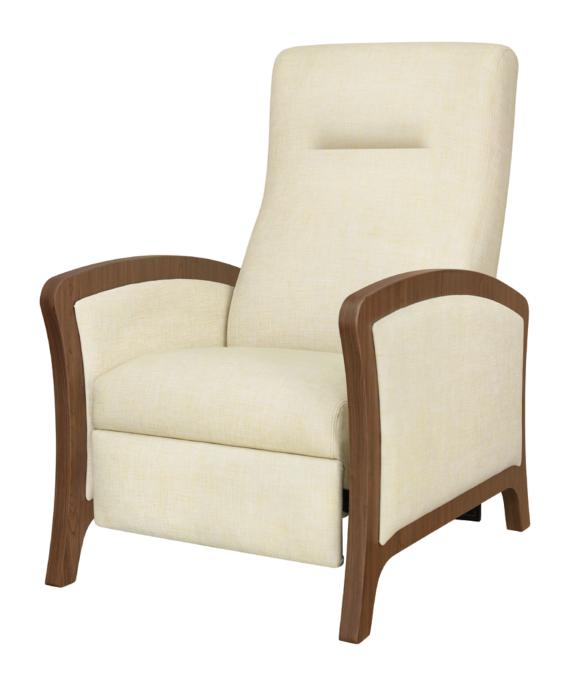

# Recliner

The Salerno Recliner combines sleek, modern curves with exquisite form and function. Push on arms to engage reclining mechanism. The stylish contoured back hugs and supports the lumbar region. The footrest and back work in sync together, so it is not possible to independently control just the footrest.

Model: SLLS40