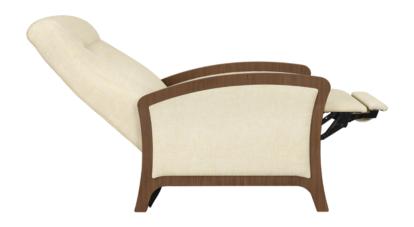

#### Push on the Arm Mechanism

The recline mechanism is activated by a simple push back on the arms.

### Extended Length

Fully reclines to a depth of 66 inches.